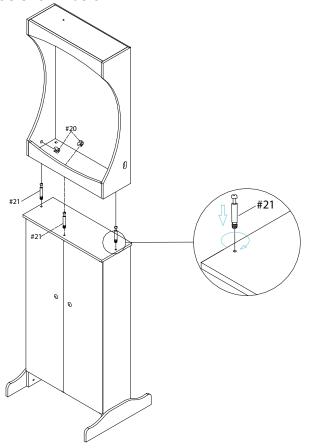

Step 2: Attach the top back board #5 to the assembled cabinet with screw #19.

Step 6: Screw thread bolts #21 into the bottom cabinet and attach the top cabinet to the bottom cabinet with gears #20 as shown below.