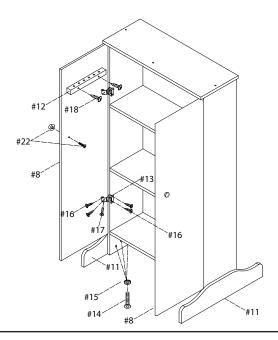

# **ASSEMBLY INSTRUCTIONS (CONT.)**

Step 5: Attach the dart holder #12 using the pre-drilled holes on the door with screw #18. Attach the doors #8 to the bottom cabinet with hinges #13 and screw #16 and screw #17. Attach the legs #11 to the cabinet bottom with washer #15 and bolt #14. Note: see Step 7 if attaching to wall. Attach the door handles #22 to the doors.

Step 6: Screw thread bolts #21 into the bottom cabinet and attach the top cabinet to the bottom cabinet with gears #20 as shown below.