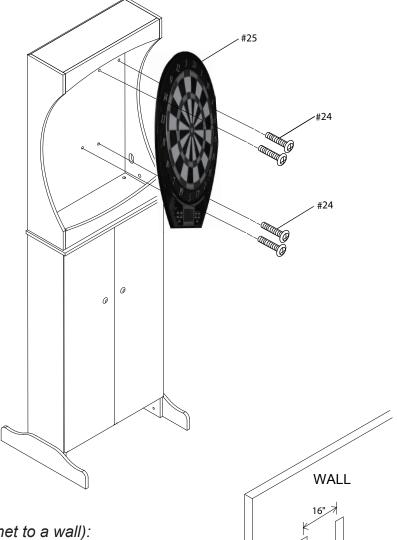

## **ASSEMBLY INSTRUCTIONS (CONT.)**

Step 7: Attach the electronic dartboard #25, using the threaded holes on backboard, with bolts #24.

Optional (attach the cabinet to a wall): If you plan to attach the cabinet to a wall, don't attach the legs #11. Use the 16" on center pre-drilled holes in the backboard to attach the top and bottom cabinet to the wall with screw #19 as shown. Please make sure to screw into wall studs or use the appropriate wall anchors (not included).