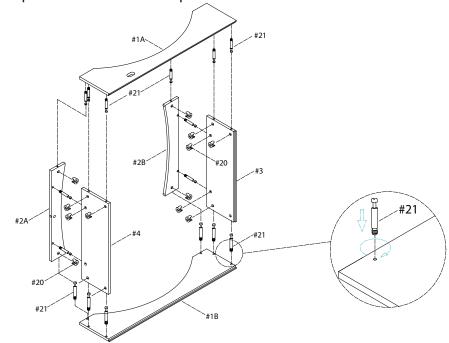

# **ASSEMBLY INSTRUCTIONS**

Step 1: Screw thread bolts #21 into the side panel #1A and #1B, and cross board #2A and #2B as shown below. Insert gears #20 into cover plate #3 and base plate #4. Attach cross board #2A to base plate #4 with gears #20. Attach cross board #2B to cover plate #3 with gears #20. Attach side panel #1A and #1B to plates #3 and #4 in the same manner.