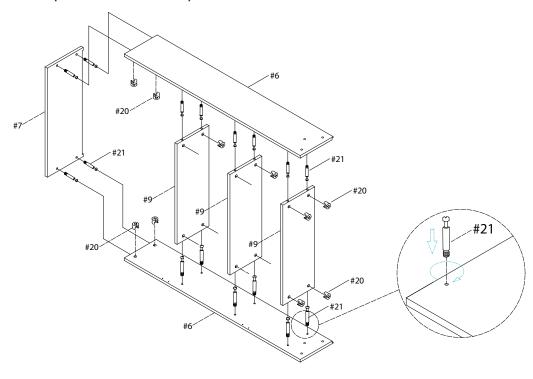

# **ASSEMBLY INSTRUCTIONS (CONT.)**

Step 3: Screw thread bolts #21 into cover plate #7 and side panel #6. Insert gears #20 into storage shelves #9. Attach cover plate #7 and storage shelves #9 to side panel #6 with gear #20 as shown. Repeat for other side panel #6.