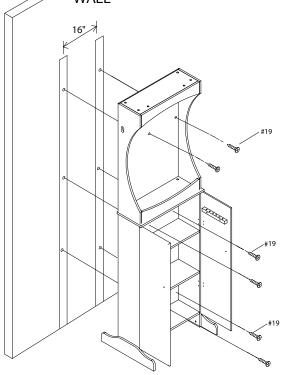

## **ASSEMBLY INSTRUCTIONS (CONT.)**

Step 7: Attach the electronic dartboard #25, using the threaded holes on backboard, with bolts #24.

Optional (attach the cabinet to a wall): If you plan to attach the cabinet to a wall, don't attach the legs #11. Use the 16" on center pre-drilled holes in the backboard to attach the top and bottom cabinet to the wall with screw #19 as shown. Please make sure to screw into wall studs or use the appropriate wall anchors (not included).