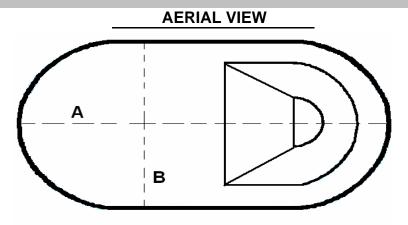

## 18 x 33 OVAL HOPPER LINER (52" wall)

**END VIEW** 

| SIDE VIEW  A        |         |  |  |
|---------------------|---------|--|--|
| М                   | N       |  |  |
| <br> <br> <br> <br> | C D F G |  |  |

| <b>A</b> - | Total Pool Lengt | :h |
|------------|------------------|----|
|------------|------------------|----|

= 33'

**B** - Total Pool Width

= 18'

C - Shallow End Length

= 18' 6"

**D** - Front Slope Length

= 6'

E - Hopper Length

= 2' 6"

F - Back Slope Length

**G** - Safety Ledge

= 4' 6"

= 1' 6"

**H** - Safety Ledge (end view)

I - Side Slope

= 5'

**J** - Hopper Width

= 5'

K - Side Slope

= 5'

L - Safety Ledge (end view)

= 1' 6"

M - Wall Height

= 52"

= 1' 6"

**N** - Total Hopper Depth

= 7'