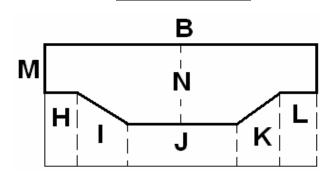

## 18 x 33 OVAL HOPPER LINER (52" wall)

**END VIEW** 

| SIDE VIEW  A        |         |  |  |
|---------------------|---------|--|--|
| М                   | N       |  |  |
| <br> <br> <br> <br> | C D F G |  |  |

= 6'

E - Hopper Length

= 2' 6"

F - Back Slope Length

**G** - Safety Ledge

= 4' 6"

= 1' 6"

**H** - Safety Ledge (end view)

I - Side Slope

= 5'

**J** - Hopper Width

= 5'

K - Side Slope

= 5'

L - Safety Ledge (end view)

= 1' 6"

M - Wall Height

= 52"

= 1' 6"

**N** - Total Hopper Depth

= 7'