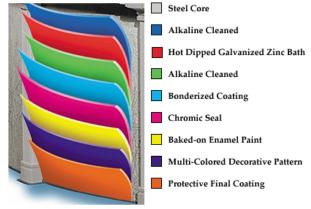

## RIVIERA™ POOL FEATURES

Our steel wall is protected with an exclusive 8-step BonderCoat™ process to ensure the pool is protected from rust & corrosion. This unique coating process makes sure that Riviera pools will last in even the harshest of environments!