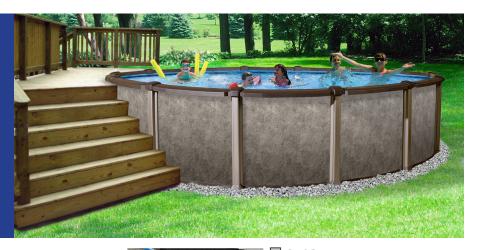

The beautiful 8" top rail is made of super-strong resin, helping to ensure that it will never dent, rust or corrode. The top rail is formed as a true round radius, giving the Riviera a more graceful and appealing look and the big 54" wall height allows for even more family fun!