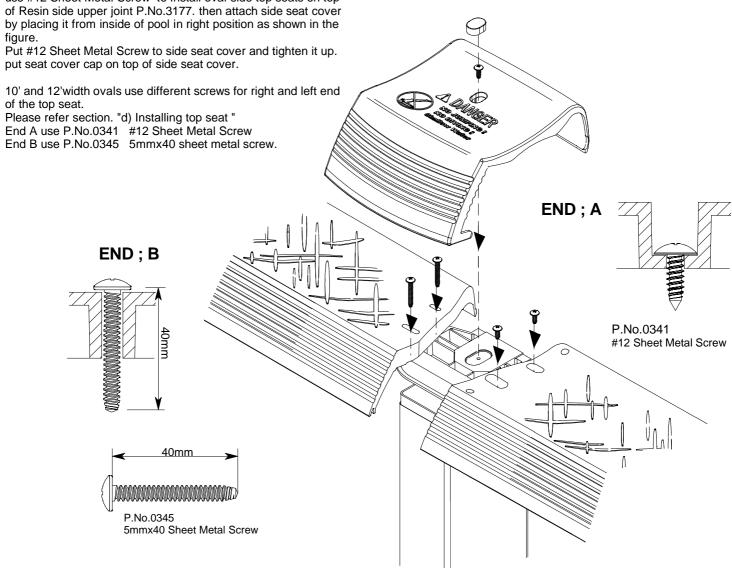

the top seat as shown figure. End A use shorter screws. End B use longer END; B END; A <sup>3</sup>.No.0341 12 Sheet Metal Screw P.No.0345 5mmx40 Sheet Metal Screw

For 12' round and all 10' and 12' width ovals

use different screws for right and left end of