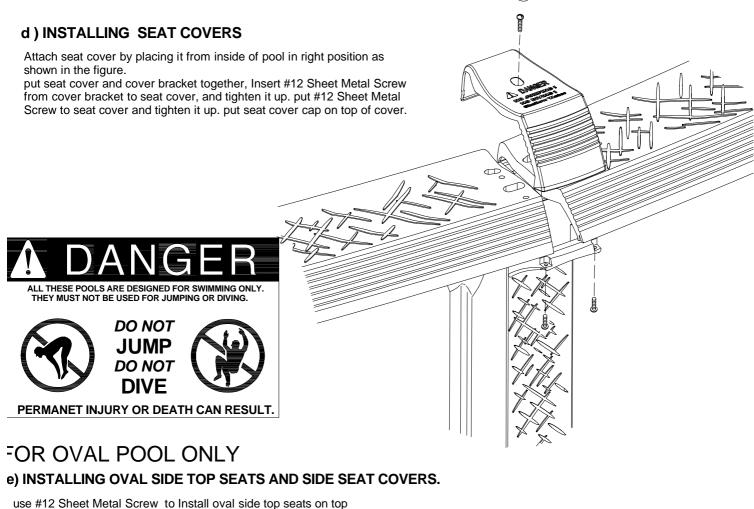

er** 10 FRAME

## For 54" depth pools only. b) PRE-ASSEMBLING Vertical Extension PRE-ASSEMBLING VERTICALS Put 10in Resin Vertical Extension

use three #12 Sheet Metal Screw.



Install all of top seat in this way around entire pool.

Top seat are installed between verticals.

Each end of top seat rest on upper joint and attached to it.

It may be necessary to move the complete verticals slightly to left or right to accommodate the top seat. Do this carefully as not disturb the earth mound, Check all screws to be sure they are tight.

the top seat as shown figure. End A use shorter screws. End B use longer END; B END; A <sup>3</sup>.No.0341 12 Sheet Metal Screw P.No.0345 5mmx40 Sheet Metal Screw

For 12' round and all 10' and 12' width ovals

use different screws for right and left end of