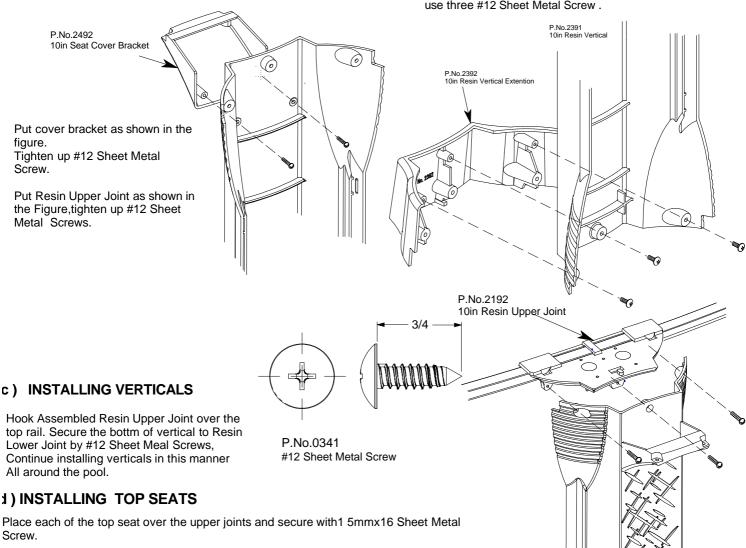

## For 54" depth pools only. b) PRE-ASSEMBLING Vertical Extension PRE-ASSEMBLING VERTICALS Put 10in Resin Vertical Extension

use three #12 Sheet Metal Screw.

Install all of top seat in this way around entire pool.

Top seat are installed between verticals.

Each end of top seat rest on upper joint and attached to it.

It may be necessary to move the complete verticals slightly to left or right to accommodate the top seat. Do this carefully as not disturb the earth mound, Check all screws to be sure they are tight.