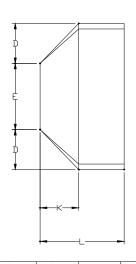

## **Rectangle Pools**

|   | 9'x13'    | 9'x18'     | 13'x18'    | 13'x22'   | 13'x26'   | 17'x22'    | 17'x26'    | 17'x30'    | 17'x35'    | 17'x39'    |
|---|-----------|------------|------------|-----------|-----------|------------|------------|------------|------------|------------|
| Α | 13'2-3/4" | 17'5-7/8'' | 17'5-7/8"  | 21'9"     | 26'0"     | 21'9"      | 26'0"      | 30'3-1/8'' | 34'6-1/4"  | 38'9-1/4"  |
| В | 7'11-3/4" | 7'11-3/4"  | 12'2-7/8"  | 12'2-7/8" | 12'2-7/8" | 16'5-7/8"  | 16'5-7/8"  | 16'5-7/8"  | 16'5-7/8"  | 16'5-7/8"  |
| С | 8'11-3/4" | 8'11-3/4"  | 13'2-7/8"  | 13'2-7/8" | 13'2-7/8" | 17'5-7/8'' | 17'5-7/8'' | 17'5-7/8'' | 17'5-7/8"  | 17'5-7/8"  |
| D | 2'5-7/8"  | 2'5-7/8"   | 3'7-7/16"  | 3'7-7/16" | 3'7-7/16" | 4'8-15/16' | 4'8-15/16' | 4'8-15/16' | 4'8-15/16' | 4'8-15/16" |
| E | 4'0''     | 4'0"       | 6'0''      | 6'0''     | 6'0"      | 8'0"       | 8'0''      | 8'0"       | 8'0"       | 8'0"       |
| F | 3'0"      | 3'0"       | 3'0"       | 4'0"      | 4'0"      | 4'0"       | 4'0"       | 4'0"       | 4'0"       | 4'0"       |
| G | 1'6"      | 3'0"       | 3'0"       | 4'0''     | 5'0''     | 4'0"       | 5'0''      | 6'0''      | 8'0"       | 9'0"       |
| Н | 4'0''     | 6'0"       | 7'0"       | 8'0"      | 10'0"     | 8'0"       | 10'0"      | 12'0"      | 13'0"      | 15'0"      |
| I |           |            |            |           |           |            |            |            |            |            |
| J | 4'8-3/4"  | 5'5-7/8"   | 5'5-7/8"   | 5'9"      | 7'0''     | 5'9"       | 7'0''      | 8'3-1/8"   | 9'6-1/4"   | 10'6-1/4"  |
| K | 2'10"     | 2'10"      | 2'10"      | 2'10"     | 2'10"     | 5'4"       | 5'4"       | 5'4"       | 5'4"       | 5'4"       |
| L | 6'2"      | 6'2"       | 6'2"       | 6'2"      | 6'2"      | 8'8"       | 8'8''      | 8'8"       | 8'8"       | 8'8"       |
| М | 12'2-3/4" | 16'5-7/8"  | 16'5-7/8'' | 20'9"     | 25'0''    | 20'9"      | 25'0"      | 29'3-1/8"  | 33'6-1/4"  | 37'9-1/4"  |