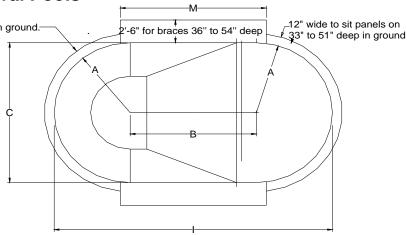

# **Oval Pools**

| E      |                 |   |
|--------|-----------------|---|
| +      |                 |   |
| b<br>• |                 |   |
|        | <del>-</del> K- |   |
|        |                 | _ |

|   | 12'x17'    | 12'x22'    | 12'x26'     | 12'x30'   | 15'x20'   | 15'x24'   | 15'x28'    | 15'x32'   | 17'x22'   | 17'x26'   | 17'x31'    | 17'x35'   | 17'x39'   | 21'x45'    |
|---|------------|------------|-------------|-----------|-----------|-----------|------------|-----------|-----------|-----------|------------|-----------|-----------|------------|
| Α | 5'8-3/8''  | 5'8-3/8''  | 5'8-7/8"    | 5'8-3/8"  | 7'7-1/8"  | 7'7-1/4"  | 7'7-1/8"   | 7'7-1/8"  | 8'6-5/8"  | 8'6-3/4"  | 8'6-3/4"   | 8'6-3/4"  | 8'6-7/8"  | 10'6-3/4"  |
| В | 6'3-1/2"   | 10'6-5/8"  | 14'9-3/8"   | 19'0-1/2" | 4'3-1/16" | 8'6-1/8"  | 12'9-1/4"  | 17'0-1/4" | 5'2-1/8"  | 9'5-1/8"  | 13'8-1/4"  | 17'1-3/8" | 22'2"     | 23'9-5/8"  |
| С | 11'4-5/8"  | 11'4-5/8"  | 11'5-3/4"   | 11'4-7/8" | 15'2-3/8" | 15'2-1/2" | 15'2-3/8"  | 15'2-3/8" | 17'1-1/4" | 17'1-1/2" | 17'1-1/2"  | 17'1-1/2" | 17'1-7/8" | 21'1-5/8"  |
| D | 2'8-3/8"   | 2'2-3/8"   | 2'7-8-7/8'' | 2'8-3/8"  | 3'7-1/8"  | 3'7-1/4"  | 3'7-1/8"   | 3'7-1/8'' | 4'0-5/8'' | 4'0-3/4'' | 4'0-3/4"   | 4'0-3/4"  | 4'0-7/8"  | 4'0-3/4"   |
| E | 6'0"       | 6'0"       | 6'0"        | 6'0''     | 8'0"      | 8'0"      | 8'0"       | 8'0"      | 9'0"      | 9'0"      | 9'0''      | 9'0''     | 9'0"      | 13'0"      |
| F | 2'8-3/8"   | 2'8-3/8"   | 2'8-7/8"    | 2'8-3/8"  | 3'7-1/8"  | 3'7-1/4"  | 3'7-1/8"   | 3'7-1/8"  | 4'0-5/8'' | 4'0-3/4"  | 4'0-3/4"   | 4'0-3/4"  | 4'0-7/8"  | 4'0-3/4"   |
| G | 4'0"       | 40"        | 5'0"        | 6'0''     | 5'0"      | 5'0"      | 6'0"       | 7'0"      | 5'0"      | 5'0"      | 7'0''      | 8'0"      | 9'0"      | 12'0"      |
| Н | 4'0"       | 7'0"       | 9'0''       | 12'0"     | 3'0"      | 7'0"      | 9'0"       | 10'0"     | 4'0"      | 7'0"      | 10'0"      | 11'0"     | 13'0"     | 14'0"      |
| I | 17'8-1/8'' | 21'11-1/4" | 26'3-1/4"   | 30'5-3/8" | 19'5-1/8" | 23'8-5/8" | 27'11-5/8" | 32'2-5/8" | 22'3-3/8" | 26'6-3/4" | 30'9-3/4"  | 35'0-7/8" | 39'3-7/8" | 44'11-1/4' |
| J | 6'11-7/8"  | 8'2-7/8"   | 9'6-3/8"    | 9'8-7/8"  | 7'10-1/4" | 8'1-3/8"  | 9'4-3/8'   | 11'7-1/2" | 9'2-3/4"  | 10'6"     | 9'9"       | 12'0-1/8" | 13'2-7/8" | 14'10-1/2" |
| K | 2'10"      | 2'10"      | 2'10"       | 2'10"     | 2'10"     | 2'10"     | 2'10"      | 2'10"     | 5'4"      | 5'4"      | 5'4"       | 5'4"      | 5'4"      | 5'4"       |
| L | 6'2"       | 6'2"       | 6'2"        | 6'2"      | 6'2"      | 6'2"      | 6'2"       | 6'2"      | 8'8"      | 8'8"      | 8'8"       | 8'8"      | 8'8"      | 8'8"       |
| M | 6'5"       | 10'8-1/8"  | 14'11-1/4"  | 19'2-1/4" | 6'5"      | 10'8-1/8" | 14'11-1/4" | 19'2-1/4" | 6'5"      | 10'8-1/8" | 14'11-1/4" | 19'2-1/4" | 23'5-3/8" | 23'5-3/8"  |