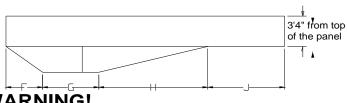

|   | 12'x17'    | 12'x22'    | 12'x26'     | 12'x30'   | 15'x20'   | 15'x24'   | 15'x28'    | 15'x32'   | 17'x22'   | 17'x26'   | 17'x31'    | 17'x35'   | 17'x39'   | 21'x45'    |
|---|------------|------------|-------------|-----------|-----------|-----------|------------|-----------|-----------|-----------|------------|-----------|-----------|------------|
| Α | 5'8-3/8''  | 5'8-3/8''  | 5'8-7/8"    | 5'8-3/8"  | 7'7-1/8"  | 7'7-1/4"  | 7'7-1/8"   | 7'7-1/8"  | 8'6-5/8"  | 8'6-3/4"  | 8'6-3/4"   | 8'6-3/4"  | 8'6-7/8"  | 10'6-3/4"  |
| В | 6'3-1/2"   | 10'6-5/8"  | 14'9-3/8"   | 19'0-1/2" | 4'3-1/16" | 8'6-1/8"  | 12'9-1/4"  | 17'0-1/4" | 5'2-1/8"  | 9'5-1/8"  | 13'8-1/4"  | 17'1-3/8" | 22'2"     | 23'9-5/8"  |
| С | 11'4-5/8"  | 11'4-5/8"  | 11'5-3/4"   | 11'4-7/8" | 15'2-3/8" | 15'2-1/2" | 15'2-3/8"  | 15'2-3/8" | 17'1-1/4" | 17'1-1/2" | 17'1-1/2"  | 17'1-1/2" | 17'1-7/8" | 21'1-5/8"  |
| D | 2'8-3/8"   | 2'2-3/8"   | 2'7-8-7/8'' | 2'8-3/8"  | 3'7-1/8"  | 3'7-1/4"  | 3'7-1/8"   | 3'7-1/8'' | 4'0-5/8'' | 4'0-3/4'' | 4'0-3/4"   | 4'0-3/4"  | 4'0-7/8"  | 4'0-3/4"   |
| E | 6'0"       | 6'0"       | 6'0"        | 6'0''     | 8'0"      | 8'0"      | 8'0"       | 8'0"      | 9'0"      | 9'0"      | 9'0''      | 9'0''     | 9'0"      | 13'0"      |
| F | 2'8-3/8"   | 2'8-3/8"   | 2'8-7/8"    | 2'8-3/8"  | 3'7-1/8"  | 3'7-1/4"  | 3'7-1/8"   | 3'7-1/8"  | 4'0-5/8'' | 4'0-3/4"  | 4'0-3/4"   | 4'0-3/4"  | 4'0-7/8"  | 4'0-3/4"   |
| G | 4'0"       | 40"        | 5'0"        | 6'0''     | 5'0"      | 5'0"      | 6'0"       | 7'0"      | 5'0"      | 5'0"      | 7'0''      | 8'0"      | 9'0"      | 12'0"      |
| Н | 4'0"       | 7'0"       | 9'0''       | 12'0"     | 3'0"      | 7'0"      | 9'0"       | 10'0"     | 4'0"      | 7'0"      | 10'0"      | 11'0"     | 13'0"     | 14'0"      |
| I | 17'8-1/8'' | 21'11-1/4" | 26'3-1/4"   | 30'5-3/8" | 19'5-1/8" | 23'8-5/8" | 27'11-5/8" | 32'2-5/8" | 22'3-3/8" | 26'6-3/4" | 30'9-3/4"  | 35'0-7/8" | 39'3-7/8" | 44'11-1/4' |
| J | 6'11-7/8"  | 8'2-7/8"   | 9'6-3/8"    | 9'8-7/8"  | 7'10-1/4" | 8'1-3/8"  | 9'4-3/8'   | 11'7-1/2" | 9'2-3/4"  | 10'6"     | 9'9"       | 12'0-1/8" | 13'2-7/8" | 14'10-1/2" |
| K | 2'10"      | 2'10"      | 2'10"       | 2'10"     | 2'10"     | 2'10"     | 2'10"      | 2'10"     | 5'4"      | 5'4"      | 5'4"       | 5'4"      | 5'4"      | 5'4"       |
| L | 6'2"       | 6'2"       | 6'2"        | 6'2"      | 6'2"      | 6'2"      | 6'2"       | 6'2"      | 8'8"      | 8'8"      | 8'8"       | 8'8"      | 8'8"      | 8'8"       |
| M | 6'5"       | 10'8-1/8"  | 14'11-1/4"  | 19'2-1/4" | 6'5"      | 10'8-1/8" | 14'11-1/4" | 19'2-1/4" | 6'5"      | 10'8-1/8" | 14'11-1/4" | 19'2-1/4" | 23'5-3/8" | 23'5-3/8"  |