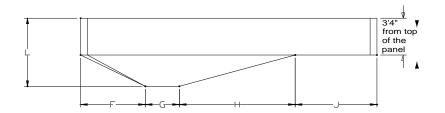

## **Rectangle Pools**

|   | 9'x13'    | 9'x18'     | 13'x18'    | 13'x22'   | 13'x26'   | 17'x22'    | 17'x26'    | 17'x30'    | 17'x35'    | 17'x39'    |
|---|-----------|------------|------------|-----------|-----------|------------|------------|------------|------------|------------|
| Α | 13'2-3/4" | 17'5-7/8'' | 17'5-7/8"  | 21'9"     | 26'0"     | 21'9"      | 26'0"      | 30'3-1/8'' | 34'6-1/4"  | 38'9-1/4"  |
| В | 7'11-3/4" | 7'11-3/4"  | 12'2-7/8"  | 12'2-7/8" | 12'2-7/8" | 16'5-7/8"  | 16'5-7/8"  | 16'5-7/8"  | 16'5-7/8"  | 16'5-7/8"  |
| С | 8'11-3/4" | 8'11-3/4"  | 13'2-7/8"  | 13'2-7/8" | 13'2-7/8" | 17'5-7/8'' | 17'5-7/8'' | 17'5-7/8'' | 17'5-7/8"  | 17'5-7/8"  |
| D | 2'5-7/8"  | 2'5-7/8"   | 3'7-7/16"  | 3'7-7/16" | 3'7-7/16" | 4'8-15/16' | 4'8-15/16' | 4'8-15/16' | 4'8-15/16' | 4'8-15/16" |
| E | 4'0''     | 4'0"       | 6'0''      | 6'0''     | 6'0"      | 8'0"       | 8'0''      | 8'0"       | 8'0"       | 8'0"       |
| F | 3'0"      | 3'0"       | 3'0"       | 4'0"      | 4'0"      | 4'0"       | 4'0"       | 4'0"       | 4'0"       | 4'0"       |
| G | 1'6"      | 3'0"       | 3'0"       | 4'0''     | 5'0''     | 4'0"       | 5'0''      | 6'0''      | 8'0"       | 9'0"       |
| Н | 4'0''     | 6'0"       | 7'0"       | 8'0"      | 10'0"     | 8'0"       | 10'0"      | 12'0"      | 13'0"      | 15'0"      |
| I |           |            |            |           |           |            |            |            |            |            |
| J | 4'8-3/4"  | 5'5-7/8"   | 5'5-7/8"   | 5'9"      | 7'0''     | 5'9"       | 7'0''      | 8'3-1/8"   | 9'6-1/4"   | 10'6-1/4"  |
| K | 2'10"     | 2'10"      | 2'10"      | 2'10"     | 2'10"     | 5'4"       | 5'4"       | 5'4"       | 5'4"       | 5'4"       |
| L | 6'2"      | 6'2"       | 6'2"       | 6'2"      | 6'2"      | 8'8"       | 8'8''      | 8'8"       | 8'8"       | 8'8"       |
| М | 12'2-3/4" | 16'5-7/8"  | 16'5-7/8'' | 20'9"     | 25'0''    | 20'9"      | 25'0"      | 29'3-1/8"  | 33'6-1/4"  | 37'9-1/4"  |

|   | 12'x17'    | 12'x22'    | 12'x26'     | 12'x30'   | 15'x20'   | 15'x24'   | 15'x28'    | 15'x32'   | 17'x22'   | 17'x26'   | 17'x31'    | 17'x35'   | 17'x39'   | 21'x45'    |
|---|------------|------------|-------------|-----------|-----------|-----------|------------|-----------|-----------|-----------|------------|-----------|-----------|------------|
| Α | 5'8-3/8''  | 5'8-3/8''  | 5'8-7/8"    | 5'8-3/8"  | 7'7-1/8"  | 7'7-1/4"  | 7'7-1/8"   | 7'7-1/8"  | 8'6-5/8"  | 8'6-3/4"  | 8'6-3/4"   | 8'6-3/4"  | 8'6-7/8"  | 10'6-3/4"  |
| В | 6'3-1/2"   | 10'6-5/8"  | 14'9-3/8"   | 19'0-1/2" | 4'3-1/16" | 8'6-1/8"  | 12'9-1/4"  | 17'0-1/4" | 5'2-1/8"  | 9'5-1/8"  | 13'8-1/4"  | 17'1-3/8" | 22'2"     | 23'9-5/8"  |
| С | 11'4-5/8"  | 11'4-5/8"  | 11'5-3/4"   | 11'4-7/8" | 15'2-3/8" | 15'2-1/2" | 15'2-3/8"  | 15'2-3/8" | 17'1-1/4" | 17'1-1/2" | 17'1-1/2"  | 17'1-1/2" | 17'1-7/8" | 21'1-5/8"  |
| D | 2'8-3/8"   | 2'2-3/8"   | 2'7-8-7/8'' | 2'8-3/8"  | 3'7-1/8"  | 3'7-1/4"  | 3'7-1/8"   | 3'7-1/8'' | 4'0-5/8'' | 4'0-3/4'' | 4'0-3/4"   | 4'0-3/4"  | 4'0-7/8"  | 4'0-3/4"   |
| E | 6'0"       | 6'0"       | 6'0"        | 6'0''     | 8'0"      | 8'0"      | 8'0"       | 8'0"      | 9'0"      | 9'0"      | 9'0''      | 9'0''     | 9'0"      | 13'0"      |
| F | 2'8-3/8"   | 2'8-3/8"   | 2'8-7/8"    | 2'8-3/8"  | 3'7-1/8"  | 3'7-1/4"  | 3'7-1/8"   | 3'7-1/8"  | 4'0-5/8'' | 4'0-3/4"  | 4'0-3/4"   | 4'0-3/4"  | 4'0-7/8"  | 4'0-3/4"   |
| G | 4'0"       | 40"        | 5'0"        | 6'0''     | 5'0"      | 5'0"      | 6'0"       | 7'0"      | 5'0"      | 5'0"      | 7'0''      | 8'0"      | 9'0"      | 12'0"      |
| Н | 4'0"       | 7'0"       | 9'0''       | 12'0"     | 3'0"      | 7'0"      | 9'0"       | 10'0"     | 4'0"      | 7'0"      | 10'0"      | 11'0"     | 13'0"     | 14'0"      |
| I | 17'8-1/8'' | 21'11-1/4" | 26'3-1/4"   | 30'5-3/8" | 19'5-1/8" | 23'8-5/8" | 27'11-5/8" | 32'2-5/8" | 22'3-3/8" | 26'6-3/4" | 30'9-3/4"  | 35'0-7/8" | 39'3-7/8" | 44'11-1/4' |
| J | 6'11-7/8"  | 8'2-7/8"   | 9'6-3/8"    | 9'8-7/8"  | 7'10-1/4" | 8'1-3/8"  | 9'4-3/8'   | 11'7-1/2" | 9'2-3/4"  | 10'6"     | 9'9"       | 12'0-1/8" | 13'2-7/8" | 14'10-1/2" |
| K | 2'10"      | 2'10"      | 2'10"       | 2'10"     | 2'10"     | 2'10"     | 2'10"      | 2'10"     | 5'4"      | 5'4"      | 5'4"       | 5'4"      | 5'4"      | 5'4"       |
| L | 6'2"       | 6'2"       | 6'2"        | 6'2"      | 6'2"      | 6'2"      | 6'2"       | 6'2"      | 8'8"      | 8'8"      | 8'8"       | 8'8"      | 8'8"      | 8'8"       |
| M | 6'5"       | 10'8-1/8"  | 14'11-1/4"  | 19'2-1/4" | 6'5"      | 10'8-1/8" | 14'11-1/4" | 19'2-1/4" | 6'5"      | 10'8-1/8" | 14'11-1/4" | 19'2-1/4" | 23'5-3/8" | 23'5-3/8"  |