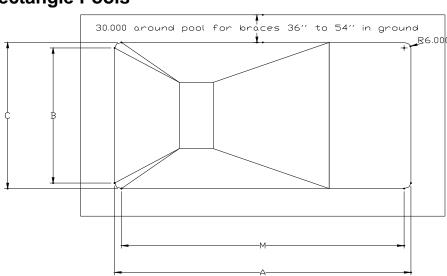

|   | 12'x17'    | 12'x22'    | 12'x26'     | 12'x30'   | 15'x20'   | 15'x24'   | 15'x28'    | 15'x32'   | 17'x22'   | 17'x26'   | 17'x31'    | 17'x35'   | 17'x39'   | 21'x45'    |
|---|------------|------------|-------------|-----------|-----------|-----------|------------|-----------|-----------|-----------|------------|-----------|-----------|------------|
| Α | 5'8-3/8''  | 5'8-3/8''  | 5'8-7/8"    | 5'8-3/8"  | 7'7-1/8"  | 7'7-1/4"  | 7'7-1/8"   | 7'7-1/8"  | 8'6-5/8"  | 8'6-3/4"  | 8'6-3/4"   | 8'6-3/4"  | 8'6-7/8"  | 10'6-3/4"  |
| В | 6'3-1/2"   | 10'6-5/8"  | 14'9-3/8"   | 19'0-1/2" | 4'3-1/16" | 8'6-1/8"  | 12'9-1/4"  | 17'0-1/4" | 5'2-1/8"  | 9'5-1/8"  | 13'8-1/4"  | 17'1-3/8" | 22'2"     | 23'9-5/8"  |
| С | 11'4-5/8"  | 11'4-5/8"  | 11'5-3/4"   | 11'4-7/8" | 15'2-3/8" | 15'2-1/2" | 15'2-3/8"  | 15'2-3/8" | 17'1-1/4" | 17'1-1/2" | 17'1-1/2"  | 17'1-1/2" | 17'1-7/8" | 21'1-5/8"  |
| D | 2'8-3/8"   | 2'2-3/8"   | 2'7-8-7/8'' | 2'8-3/8"  | 3'7-1/8"  | 3'7-1/4"  | 3'7-1/8"   | 3'7-1/8'' | 4'0-5/8'' | 4'0-3/4'' | 4'0-3/4"   | 4'0-3/4"  | 4'0-7/8"  | 4'0-3/4"   |
| E | 6'0"       | 6'0"       | 6'0"        | 6'0''     | 8'0"      | 8'0"      | 8'0"       | 8'0"      | 9'0"      | 9'0"      | 9'0''      | 9'0''     | 9'0"      | 13'0"      |
| F | 2'8-3/8"   | 2'8-3/8"   | 2'8-7/8"    | 2'8-3/8"  | 3'7-1/8"  | 3'7-1/4"  | 3'7-1/8"   | 3'7-1/8"  | 4'0-5/8'' | 4'0-3/4"  | 4'0-3/4"   | 4'0-3/4"  | 4'0-7/8"  | 4'0-3/4"   |
| G | 4'0"       | 40"        | 5'0"        | 6'0''     | 5'0"      | 5'0"      | 6'0"       | 7'0"      | 5'0"      | 5'0"      | 7'0''      | 8'0"      | 9'0"      | 12'0"      |
| Н | 4'0"       | 7'0"       | 9'0''       | 12'0"     | 3'0"      | 7'0"      | 9'0"       | 10'0"     | 4'0"      | 7'0"      | 10'0"      | 11'0"     | 13'0"     | 14'0"      |
| I | 17'8-1/8'' | 21'11-1/4" | 26'3-1/4"   | 30'5-3/8" | 19'5-1/8" | 23'8-5/8" | 27'11-5/8" | 32'2-5/8" | 22'3-3/8" | 26'6-3/4" | 30'9-3/4"  | 35'0-7/8" | 39'3-7/8" | 44'11-1/4' |
| J | 6'11-7/8"  | 8'2-7/8"   | 9'6-3/8"    | 9'8-7/8"  | 7'10-1/4" | 8'1-3/8"  | 9'4-3/8'   | 11'7-1/2" | 9'2-3/4"  | 10'6"     | 9'9"       | 12'0-1/8" | 13'2-7/8" | 14'10-1/2" |
| K | 2'10"      | 2'10"      | 2'10"       | 2'10"     | 2'10"     | 2'10"     | 2'10"      | 2'10"     | 5'4"      | 5'4"      | 5'4"       | 5'4"      | 5'4"      | 5'4"       |
| L | 6'2"       | 6'2"       | 6'2"        | 6'2"      | 6'2"      | 6'2"      | 6'2"       | 6'2"      | 8'8"      | 8'8"      | 8'8"       | 8'8"      | 8'8"      | 8'8"       |
| M | 6'5"       | 10'8-1/8"  | 14'11-1/4"  | 19'2-1/4" | 6'5"      | 10'8-1/8" | 14'11-1/4" | 19'2-1/4" | 6'5"      | 10'8-1/8" | 14'11-1/4" | 19'2-1/4" | 23'5-3/8" | 23'5-3/8"  |