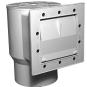

## **FLO-PRO II STANDARD MOUTH**

### **SHORT THROAT**

11.30"

7.10"

**LONG THROAT** 

560-D0A60S

**FRONT** 