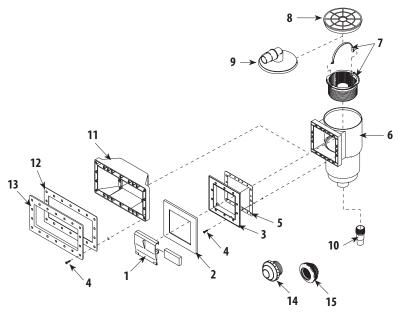

## **FLO-PRO II ABOVE GROUND SKIMMER REPLACEMENT PARTS**

| Item | Part No. | Description                           | 9  | 519-3150  | Vacuum Plate - Front Access with 90° Elbow    |
|------|----------|---------------------------------------|----|-----------|-----------------------------------------------|
| 1    | 542-3060 | Weir Door with Foam - White           | 10 | 417-6140  | Hose Adapter - 1 ½" MPT x 1 ½" Hose           |
|      | 542-3067 | Weir Door with Foam - Gray            | 11 | N/A       | Body - Wide Mouth - White                     |
| 2    | 519-3090 | Trim Plate - ABS - White (optional)   |    | N/A       | Body - Wide Mouth - Gray                      |
|      | 519-3097 | Trim Plate - ABS - Gray (optional)    | 12 | 711-0070  | Wall Protection Gasket - Wide Mouth           |
| 3    | 519-3180 | Mounting Plate - Front Access - White | 13 | 519-4110  | Mounting Plate - Wide Mouth - White           |
|      | 519-3187 | Mounting Plate - Front Access - Gray  |    | 519 -4117 | Mounting Plate - Wide Mouth - Gray            |
| 4    | 819-0006 | Screw - #12 x 11/4" PFH 18-8 Sms      | 14 | 400-1410E | Eyeball Fitting - 1" Eye - White              |
|      |          | (10 for Standard • 18 for Wide Mouth) |    | 400-1417E | Eyeball Fitting - 1" Eye - Gray               |
| 5    | 711-0060 | Wall Protection Gasket - Weir Body    | 15 | 400-9170  | Wall Fitting with Locknut and Gaskets - White |
| 6    | N/A      | Body                                  |    | 500-3020  | Winterizing Kit (optional)                    |
| 7    | 550-1030 | Basket - Assembly                     |    |           |                                               |
| 8    | 519-3030 | Lid - Front Access - White            |    | 810-0111  | Instruction Sheet                             |