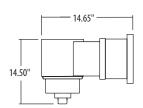

0  | Nut - Suction Strip Skimmer Vent - White        |  |  |  |  |  |
| 5                  | 417-6140  | 1½" MPT x 1½" Hose - Male Smooth Adapter        |  |  |  |  |  |
| 6                  | 400-1410E | Eyeball Fitting - 1" Eyeball - 1½" MPT Assembly |  |  |  |  |  |
| Pool Wall<br>Liner |           |                                                 |  |  |  |  |  |
| <b>↓ ★</b>         |           |                                                 |  |  |  |  |  |
|                    |           |                                                 |  |  |  |  |  |





5

## **FLO-PRO II STANDARD MOUTH**

### **SHORT THROAT**





11.30"

7.10"

**LONG THROAT** 



560-D0A60S





**FRONT** 

## **FLO-PRO II WIDE MOUTH**

## **SHORT THROAT**



560-D3A60L



**LONG THROAT** 



560-C3A60L





**FRONT** 

## **FLO-PRO II ABOVE GROUND SKIMMER REPLACEMENT PARTS**



| Item | Part No. | Description                           | 9  | 519-3150  | Vacuum Plate - Front Access with 90° Elbow    |
|------|----------|---------------------------------------|----|-----------|-----------------------------------------------|
| 1    | 542-3060 | Weir Door with Foam - White           | 10 | 417-6140  | Hose Adapter - 1 ½" MPT x 1 ½" Hose           |
|      | 542-3067 | Weir Door with Foam - Gray            | 11 | N/A       | Body - Wide Mouth - White                     |
| 2    | 519-3090 | Trim Plate - ABS - White (optional)   |    | N/A       | Body - Wide Mouth - Gray                      |
|      | 519-3097 | Trim Plate - ABS - Gray (optional)    | 12 | 711-0070  | Wall Protection Gasket