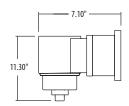

|
| 4                  | 718-3150  | Nut - Suction Strip Skimmer Vent - White        |  |  |  |  |  |
| 5                  | 417-6140  | 1½" MPT x 1½" Hose - Male Smooth Adapter        |  |  |  |  |  |
| 6                  | 400-1410E | Eyeball Fitting - 1" Eyeball - 1½" MPT Assembly |  |  |  |  |  |
| Pool Wall<br>Liner |           |                                                 |  |  |  |  |  |
| <b>↓ ★</b>         |           |                                                 |  |  |  |  |  |
|                    |           |                                                 |  |  |  |  |  |





5

## **FLO-PRO II STANDARD MOUTH**

### **SHORT THROAT**





11.30"

7.10"

**LONG THROAT** 



560-D0A60S





**FRONT** 

## **FLO-PRO II WIDE MOUTH**

## **SHORT THROAT**



560-D3A60L



**LONG THROAT** 



560-C3A60L





**FRONT** 

## **FLO-PRO II ABOVE GROUND SKIMMER REPLACEMENT PARTS**



| Item | Part No. | Description                           | 9  | 519-3150  | Vacuum Plate - Front Access with 90° Elbow    |
|------|----------|---------------------------------------|----|-----------|-----------------------------------------------|
| 1    | 542-3060 | Weir Door with Foam - White           | 10 | 417-6140  | Hose Adapter - 1 ½" MPT x 1 ½" Hose           |
|      | 542-3067 | Weir Door with Foam - Gray            | 11 | N/A       | Body - Wide Mouth - White                     |
| 2    | 519-3090 | Trim Plate - ABS - White (optional)   |    | N/A       | Body - Wide Mouth - Gray                      |
|      | 519-3097 | Trim Plate - ABS - Gray (optional)    | 12 |