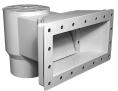

## **FLO-PRO II STANDARD MOUTH**

### **SHORT THROAT**

11.30"

7.10"

**LONG THROAT** 

560-D0A60S

**FRONT** 