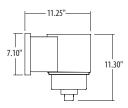

## **FLO-PRO II STANDARD MOUTH**

### **SHORT THROAT**

11.30"

7.10"

**LONG THROAT** 

560-D0A60S

**FRONT** 