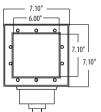

## **FLO-PRO II WIDE MOUTH**

## **SHORT THROAT**

560-D3A60L

**LONG THROAT** 

560-C3A60L

**FRONT** 