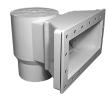

## **FLO-PRO II WIDE MOUTH**

## **SHORT THROAT**

560-D3A60L

**LONG THROAT** 

560-C3A60L

**FRONT** 