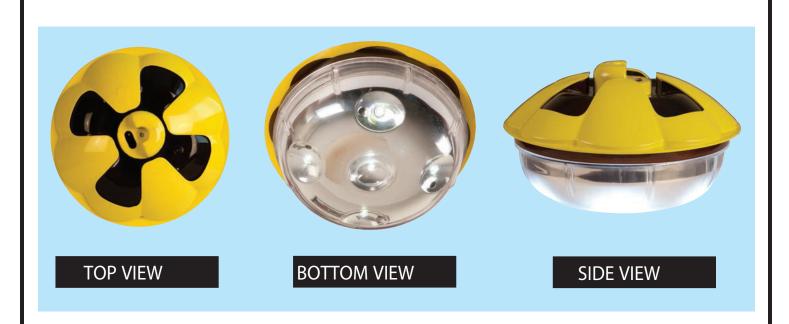

### **NOVA II POOL LIGHT FEATURES**

- The Nova II is equipped with an innovative Photocell. When the light is in the AUTO ON position the photocell senses the amount of sunlight.
  When the sun goes down the photocell will automatically turn on the NOVA II's high powered LED.
- When the Sun rises in the morning the photocell will automatically turn the NOVA II LED's off.
- With a fully charged battery, the NOVA II Pool Light will operate for approximately 8 hours.

#### NOVA II INSTRUCTIONS FOR USE

- Remove the light from the box.
- Turn the dial on the top of the light until it reaches the CHARGE SETTING.
- Charge the light by attaching the provided charger to the top of the light and by plugging it into a standard 110 volt household outlet for a period of 12 hours.
- Turn the NOVA II light on by selecting the MANUAL ON or the AUTO ON setting.
- If the MANUAL ON setting is selected it will power the light on immediately. The light will continue to run until the OFF position is selected or the battery life is exhausted.
- If the AUTO ON setting is selected the light will power on automatically when the sun goes down. The light will continue to run until the sun comes up or the battery life is exhausted.
- Once you select either the MANUAL ON or AUTO ON setting, place the NOVA II on the surface of the pool with the lights facing down.
- When the battery life is exhausted, recharge the light for a period of 6-8 hours.
- Extensive over-charging of light will shorten battery life.