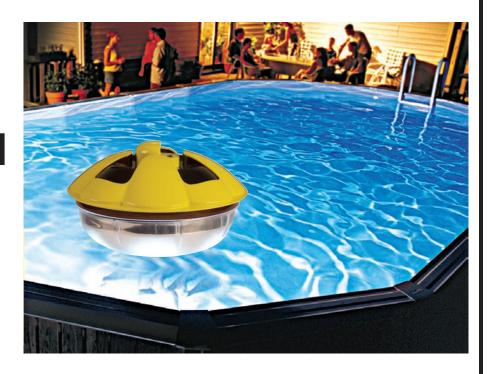

**ABOVEGROUND** 

**INGROUND** 

#### NOVA II INSTRUCTIONS FOR USE

- Remove the light from the box.
- Turn the dial on the top of the light until it reaches the CHARGE SETTING.
- Charge the light by attaching the provided charger to the top of the light and by plugging it into a standard 110 volt household outlet for a period of 12 hours.
- Turn the NOVA II light on by selecting the MANUAL ON or the AUTO ON setting.
- If the MANUAL ON setting is selected it will power the light on immediately. The light will continue to run until the OFF position is selected or the battery life is exhausted.
- If the AUTO ON setting is selected the light will power on automatically when the sun goes down. The light will continue to run until the sun comes up or the battery life is exhausted.
- Once you select either the MANUAL ON or AUTO ON setting, place the NOVA II on the surface of the pool with the lights facing down.
- When the battery life is exhausted, recharge the light for a period of 6-8 hours.
- Extensive over-charging of light will shorten battery life.