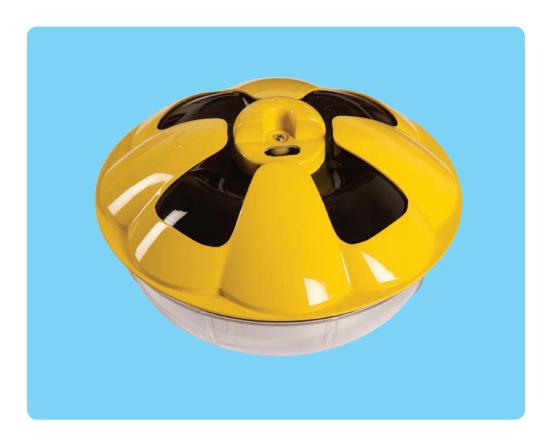

# NOVA II RECHARGEABLE POOL LIGHT

## **NA4173**

Congratulations on purchasing The Nova II Pool Light

### **NOVA II POOL LIGHT FEATURES**

- The Nova II is equipped with an innovative Photocell. When the light is in the AUTO ON position the photocell senses the amount of sunlight.
  When the sun goes down the photocell will automatically turn on the NOVA II's high powered LED.
- When the Sun rises in the morning the photocell will automatically turn the NOVA II LED's off.
- With a fully charged battery, the NOVA II Pool Light will operate for approximately 8 hours.