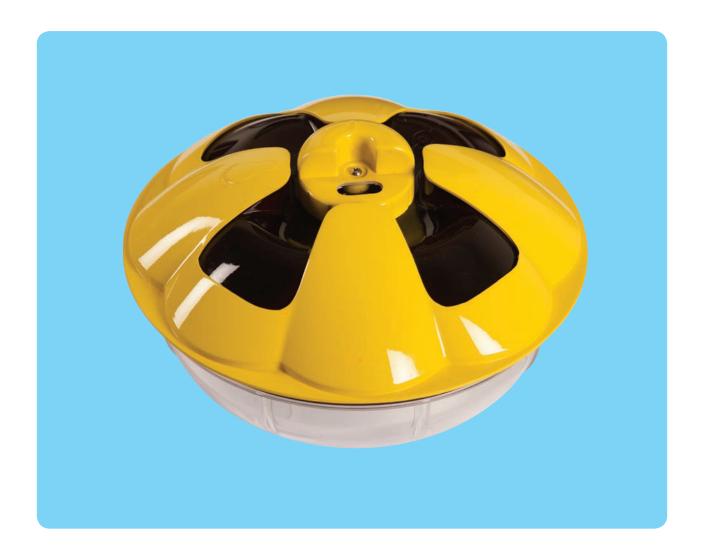

# NOVA II RECHARGEABLE POOL LIGHT

### **NOVA II POOL LIGHT FEATURES**

- The Nova II is equipped with an innovative Photocell. When the light is in the AUTO ON position the photocell senses the amount of sunlight.
  When the sun goes down the photocell will automatically turn on the NOVA II's high powered LED.
- When the Sun rises in the morning the photocell will automatically turn the NOVA II LED's off.
- With a fully charged battery, the NOVA II Pool Light will operate for approximately 8 hours.