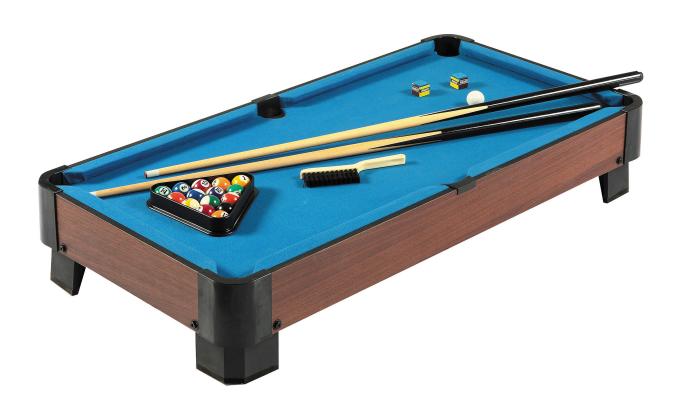

# SHARP SHOOTER 40' TABLE TOP POOL TABLE ASSEMBLY INSTRUCTIONS

# PARTS IDENTIFIER (NOT TO SCALE)

| #1                      | #2               | #3                 | #4                   | #5                                                                                                                                                                                                                                                                                                                                                                                                                                                                                                                                                                                                                                                                                                                                                                                                                                                                                                                                                                                                                                                                                                                                                                                                                                                                                                                                                                                                                                                                                                                                                                                                                                                                                                                                                                                                                                                                                                                                                                                                                                                                                                                             |
|-------------------------|------------------|--------------------|----------------------|--------------------------------------------------------------------------------------------------------------------------------------------------------------------------------------------------------------------------------------------------------------------------------------------------------------------------------------------------------------------------------------------------------------------------------------------------------------------------------------------------------------------------------------------------------------------------------------------------------------------------------------------------------------------------------------------------------------------------------------------------------------------------------------------------------------------------------------------------------------------------------------------------------------------------------------------------------------------------------------------------------------------------------------------------------------------------------------------------------------------------------------------------------------------------------------------------------------------------------------------------------------------------------------------------------------------------------------------------------------------------------------------------------------------------------------------------------------------------------------------------------------------------------------------------------------------------------------------------------------------------------------------------------------------------------------------------------------------------------------------------------------------------------------------------------------------------------------------------------------------------------------------------------------------------------------------------------------------------------------------------------------------------------------------------------------------------------------------------------------------------------|
|                         |                  | O DIMINITARI       | 0                    | The state of the s |
| TABLE BODY<br>1 pc      | LEG<br>4 pcs     | BOLT<br>8 pcs      | FLAT WASHER<br>8 pcs | BRUSH<br>1 pc                                                                                                                                                                                                                                                                                                                                                                                                                                                                                                                                                                                                                                                                                                                                                                                                                                                                                                                                                                                                                                                                                                                                                                                                                                                                                                                                                                                                                                                                                                                                                                                                                                                                                                                                                                                                                                                                                                                                                                                                                                                                                                                  |
| #6                      | #7               | #8                 | #9                   | #10                                                                                                                                                                                                                                                                                                                                                                                                                                                                                                                                                                                                                                                                                                                                                                                                                                                                                                                                                                                                                                                                                                                                                                                                                                                                                                                                                                                                                                                                                                                                                                                                                                                                                                                                                                                                                                                                                                                                                                                                                                                                                                                            |
| BILLIARD BALLS<br>1 SET | TRIANGLE<br>1 pc | CUE STICK<br>2 pcs | HEX WRENCH<br>1 pc   | CHALK<br>2 pcs                                                                                                                                                                                                                                                                                                                                                                                                                                                                                                                                                                                                                                                                                                                                                                                                                                                                                                                                                                                                                                                                                                                                                                                                                                                                                                                                                                                                                                                                                                                                                                                                                                                                                                                                                                                                                                                                                                                                                                                                                                                                                                                 |