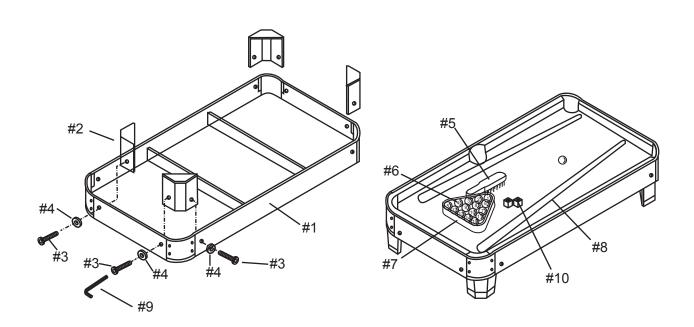

#### **ASSEMBLY INSTRUCTIONS**

1. Attach one LEG #2 to each corner of the TABLE BODY #1 with BOLT #3 and FLAT WASHER #4. Note: The table is assembled upside down.

#### Congratulations!

You have now assembled your Game Table. Please note the Care and Use instructions below to ensure years of trouble free use of your game table.