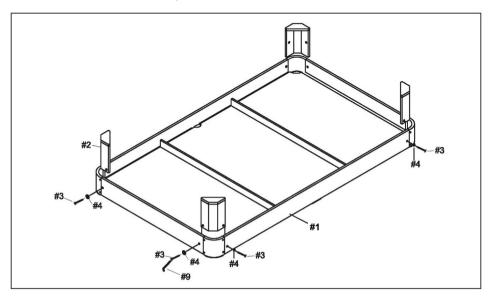

#### **ASSEMBLY INSTRUCTIONS**

1. Attach one LEG #2 to each corner of the TABLE BODY #1 with BOLT #3 and FLAT WASHER #4. Note: The table is assembled upside down.