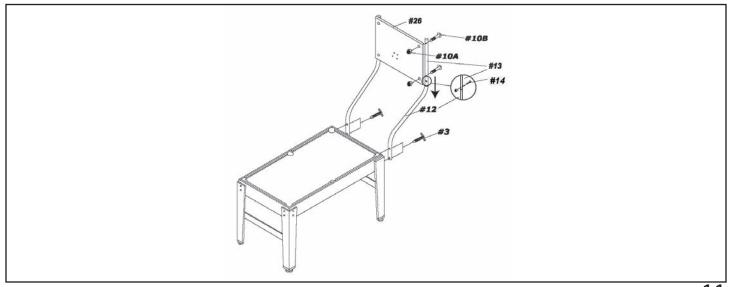

14. For other GAMES, place GAME BOARD #33 or BASEBALL/FOOTBALL PLAYFIELD #34 into assembled BILLIARD TABLE.

- 15. To assemble BASKETBALL GAME, attach LOWER BASKETBALL ARM #12 to the back of BILLIARD TABLE with 1-1/2" WING BOLT #3. Note: 1-1/2" WING BOLT #3 is already part of BILLIARD TABLE assembly.
- 16. Attach one UPPER BASKETBALL ARM #13 to each LOWER BASKETBALL ARM and secure with 5/8" NUT & BOLT #14.
- 17. Attach BASKETBALL BACKBOARD #26 to UPPER BASKETBALL ARMS with 5/32" NUT & BOLT #10.