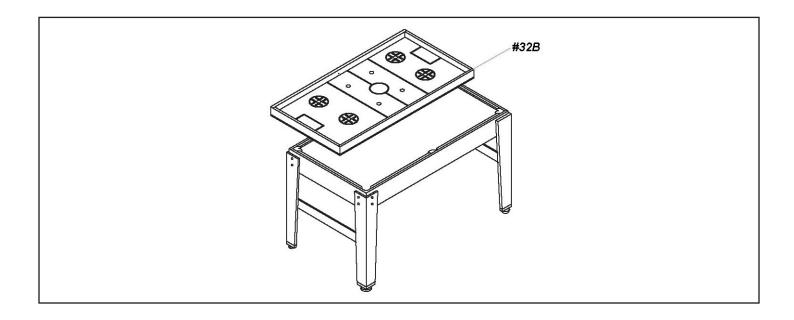

12. To play HOCKEY, place HOCKEY PLAYFIELD #32B into assembled BILLIARD TABLE.

13. To play TABLE TENNIS, flip HOCKEY PLAYFIELD over. Place TABLE TENNIS PLAYFIELD #32A into assembled BILLIARD TABLE. Insert one TABLE TENNIS NET POST #53 into each side of the TENNIS TABLE PLAYFIELD at the center line. Attach the TABLE TENNIS NET #52 to each POST.