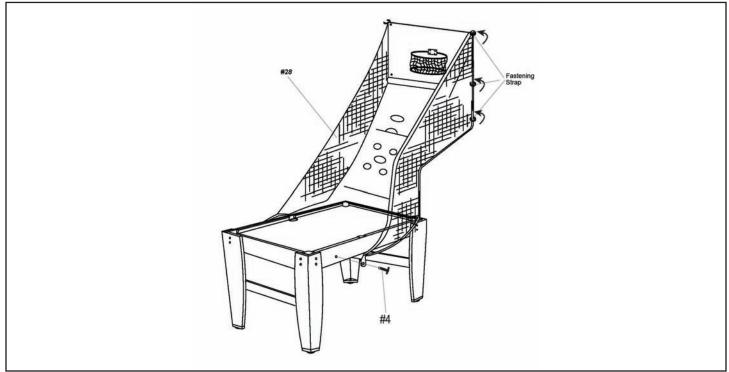

18. Attach BASKETBALL RIM #27 to BASKETBALL BACKBOARD with 5/8" SCREW #7.

19. Attach BASKETBALL SIDE NET #28 by securing to BASKETBALL ARMS as shown with fastening strap. Attach BASKETBALL SIDE NET #28 to BILLIARD TABLE BODY as shown with 3/4" WING BOLT #4.