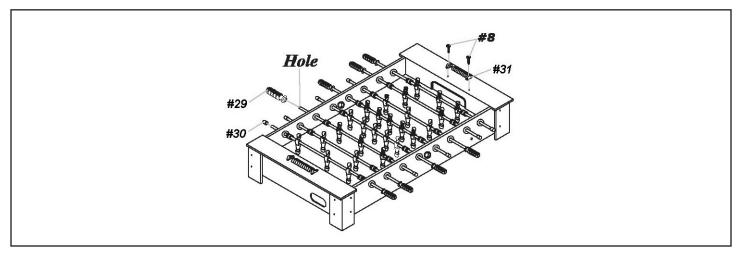

- 2. Insert PLAYER RODS into remaining SIDE PANEL #18.
- 3. Slide SOCCER PLAYFIELD #19 with field markings facing down into the SIDE PANEL grooves. *Note: The table is assembled upside down.*

- 4. Attach one END PANEL #17 to each end of the table with 1-3/4" FLAT SCREW #6.
- 5. Attach one CORNER #21 to each corner of the table with 1-1/8" BOLT #2 and 5/16" FLAT WASHER #5.
- 6. Attach each PLAYFIELD SUPPORT BRACE #20 underneath SOCCER PLAYFIELD as shown by fastening to SIDE PANELS with 1-3/4" ROUND SCREW #1.

- 7. Carefully turn SOCCER TABLE over. Attach one MANUAL SCORER #31 to each end of the table with 1" FLAT SCREW #8.
- 8. Attach one HAND GRIP #29 to the marked end of each PLAYER ROD. Attach ROD END CAP #30 to the opposite end of PLAYER RODS. *Note: SOCCER TABLE will be placed on top of assembled BILLIARD TABLE. Follow instructions below to assemble BILLIARD TABLE.*