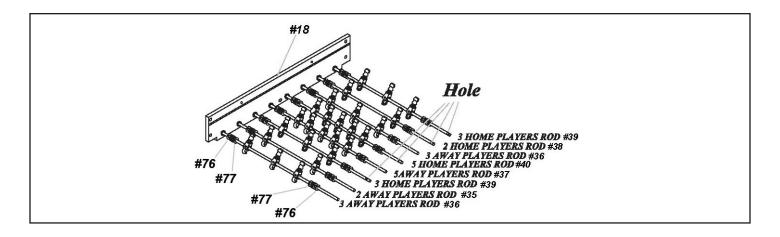

## **ASSEMBLY INSTRUCTIONS**

1. To assemble SOCCER TABLE, insert pre-assembled AWAY PLAYER RODS #35, 36 and 37 and HOME PLAYER RODS #38, 39 and 40 into one SIDE PANEL #18 as shown below. *Note: You may choose either color for home or away teams. Each team should face the opposite goal when table is turned over - the visible screw head indicates the front of the player. Ensure that the FOAM BUMPERS #76 and PLASTIC ROD WASHERS #77 are in place before inserting rods into the SIDE PANELS.* 

- 2. Insert PLAYER RODS into remaining SIDE PANEL #18.
- 3. Slide SOCCER PLAYFIELD #19 with field markings facing down into the SIDE PANEL grooves. *Note: The table is assembled upside down.*

- 4. Attach one END PANEL #17 to each end of the table with 1-3/4" FLAT SCREW #6.
- 5. Attach one CORNER #21 to each corner of the table with 1-1/8" BOLT #2 and 5/16" FLAT WASHER #5.
- 6. Attach each PLAYFIELD SUPPORT BRACE #20 underneath SOCCER PLAYFIELD as shown by fastening to SIDE PANELS with 1-3/4" ROUND SCREW #1.