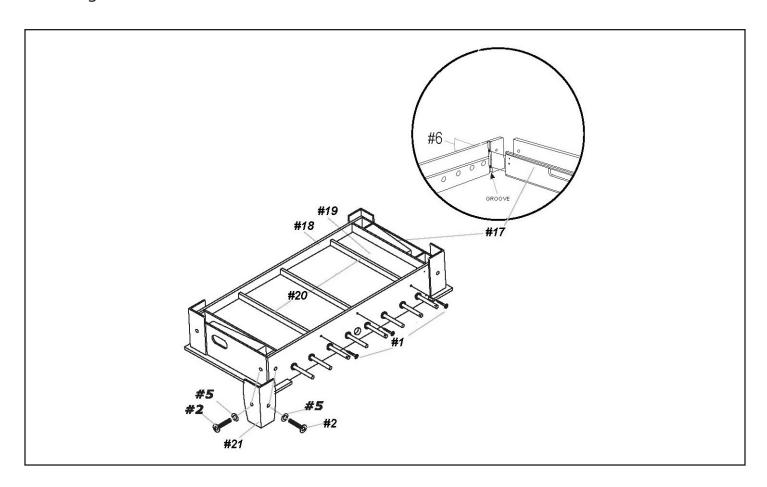

- 2. Insert PLAYER RODS into remaining SIDE PANEL #18.
- 3. Slide SOCCER PLAYFIELD #19 with field markings facing down into the SIDE PANEL grooves. *Note: The table is assembled upside down.*

- 4. Attach one END PANEL #17 to each end of the table with 1-3/4" FLAT SCREW #6.
- 5. Attach one CORNER #21 to each corner of the table with 1-1/8" BOLT #2 and 5/16" FLAT WASHER #5.
- 6. Attach each PLAYFIELD SUPPORT BRACE #20 underneath SOCCER PLAYFIELD as shown by fastening to SIDE PANELS with 1-3/4" ROUND SCREW #1.