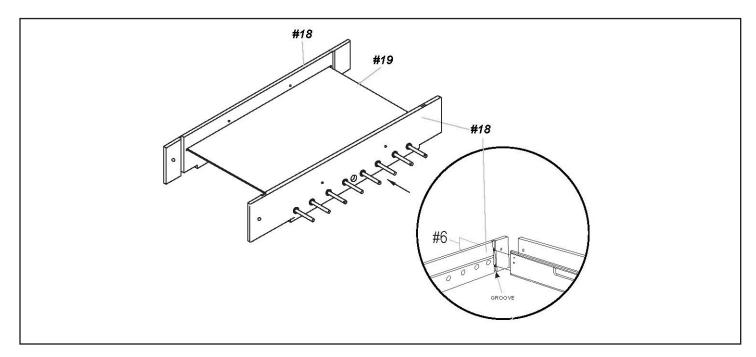

- 2. Insert PLAYER RODS into remaining SIDE PANEL #18.
- 3. Slide SOCCER PLAYFIELD #19 with field markings facing down into the SIDE PANEL grooves. *Note: The table is assembled upside down.*

- 4. Attach one END PANEL #17 to each end of the table with 1-3/4" FLAT SCREW #6.
- 5. Attach one CORNER #21 to each corner of the table with 1-1/8" BOLT #2 and 5/16" FLAT WASHER #5.
- 6. Attach each PLAYFIELD SUPPORT BRACE #20 underneath SOCCER PLAYFIELD as shown by fastening to SIDE PANELS with 1-3/4" ROUND SCREW #1.