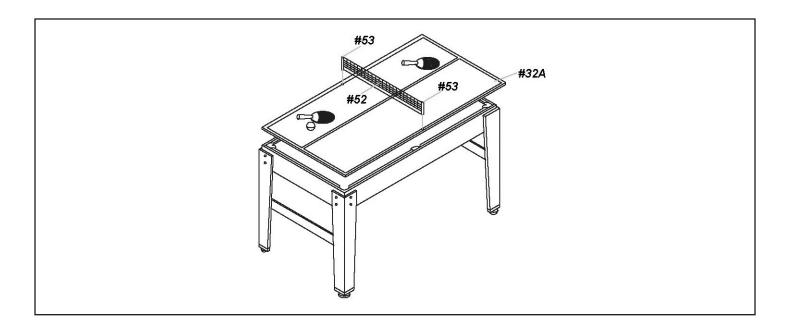

14. For other GAMES, place GAME BOARD #33 or BASEBALL/FOOTBALL PLAYFIELD #34 into assembled BILLIARD TABLE.

- 15. To assemble BASKETBALL GAME, attach LOWER BASKETBALL ARM #12 to the back of BILLIARD TABLE with 1-1/2" WING BOLT #3. Note: 1-1/2" WING BOLT #3 is already part of BILLIARD TABLE assembly.
- 16. Attach one UPPER BASKETBALL ARM #13 to each LOWER BASKETBALL ARM and secure with 5/8" NUT & BOLT #14.
- 17. Attach BASKETBALL BACKBOARD #26 to UPPER BASKETBALL ARMS with 5/32" NUT & BOLT #10.