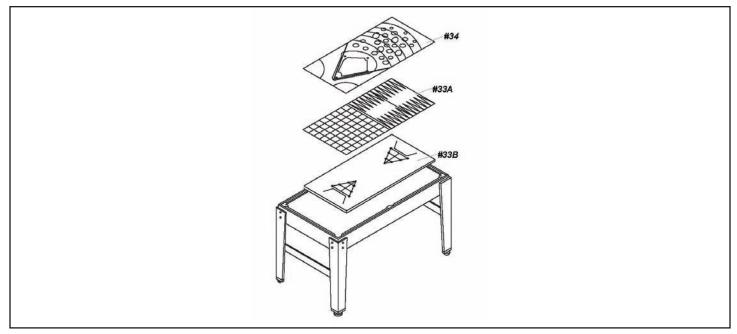

14. For other GAMES, place GAME BOARD #33 or BASEBALL/FOOTBALL PLAYFIELD #34 into assembled BILLIARD TABLE.

- 15. To assemble BASKETBALL GAME, attach LOWER BASKETBALL ARM #12 to the back of BILLIARD TABLE with 1-1/2" WING BOLT #3. Note: 1-1/2" WING BOLT #3 is already part of BILLIARD TABLE assembly.
- 16. Attach one UPPER BASKETBALL ARM #13 to each LOWER BASKETBALL ARM and secure with 5/8" NUT & BOLT #14.
- 17. Attach BASKETBALL BACKBOARD #26 to UPPER BASKETBALL ARMS with 5/32" NUT & BOLT #10.