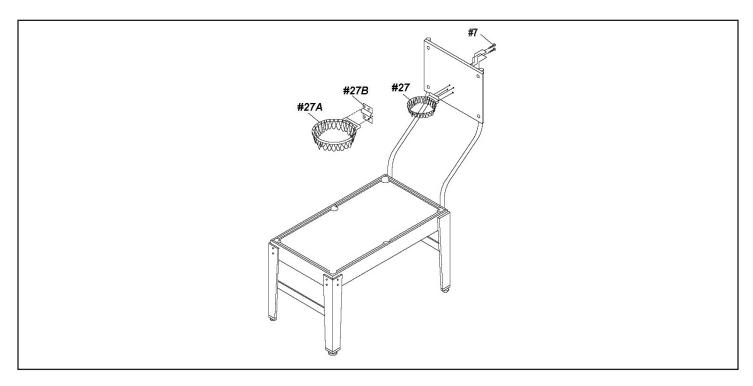

18. Attach BASKETBALL RIM #27 to BASKETBALL BACKBOARD with 5/8" SCREW #7.

19. Attach BASKETBALL SIDE NET #28 by securing to BASKETBALL ARMS as shown with fastening strap. Attach BASKETBALL SIDE NET #28 to BILLIARD TABLE BODY as shown with 3/4" WING BOLT #4.