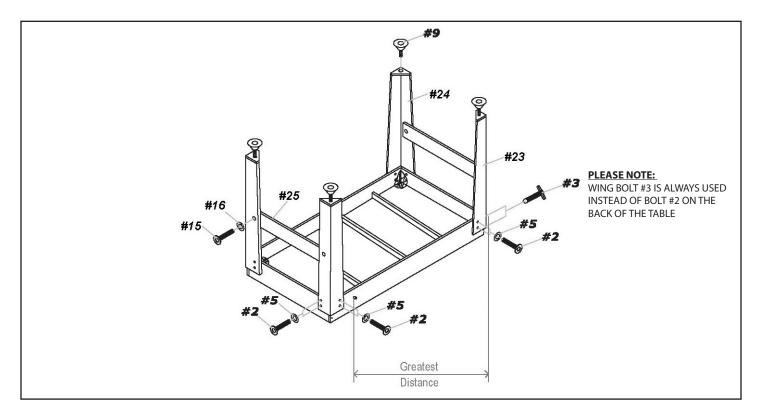

- 9. To assemble BILLIARD TABLE, attach RIGHT LEGS #23 and LEFT LEGS #24 to the corners of the BILLIARD TABLE BODY #22 as shown below using 1-1/8" BOLT #2 and 5/16" FLAT WASHER #5 or 1-1/2" WING BOLT #3. Note: 1-1/2" WING BOLT #3 is also used to assemble BASKETBALL GAME.
- 10. Attach one LEG PANEL #25 to each side of the table with 1" BOLT #15 and 1/4" FLAT WASHER #16.
- 11. Thread one LEG LEVELER #9 onto each LEG. Carefully turn table over.