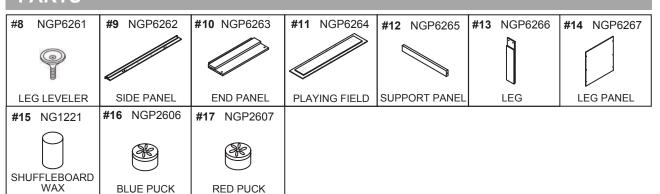

product.

This warranty is expressly in lieu of all other warranties, expressed or implied, including warranties of merchantability or fitness for use to the extent permitted by Federal or state law. Neither the manufacturer nor any of its representatives assumes any other liability in connection with this product.

All warranty claims must be made through the retailer where the product was originally purchased. A purchase receipt or other proof of date of purchase will be required to process all warranty claims. The model number and part numbers found within the assembly instructions will be required when submitting any parts requests or warranty claims.

For further warranty information or inquiries, please call 800-759-0977

# THE AVENGER 9' SHUFFLEBOARD TABLE - NG1203 Parts List







#### **HARDWARK PACK - NGP6268**