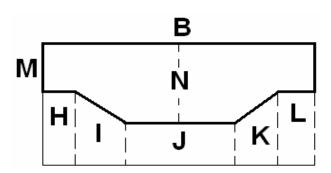

| H - Safety Ledge (end view) | = 1' 6" |
|-----------------------------|---------|
| I - Side Slope              | = 3' 6" |
| J - Hopper Width            | = 5'    |
| K - Side Slope              | = 3' 6" |
| L - Safety Ledge (end view) | = 1' 6" |
| M - Wall Height             | = 54"   |
| N - Total Hopper Depth      | = 7'    |