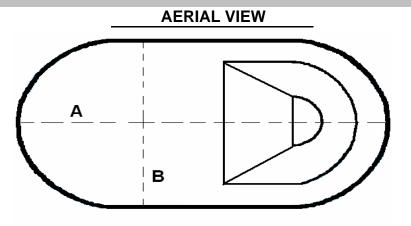

## 15 x 30 OVAL HOPPER LINER (54" wall)

**END VIEW** 

| SIDE VIEW  A        |   |       |  |  |
|---------------------|---|-------|--|--|
| М                   |   | N     |  |  |
| <br> <br> <br> <br> | С | D F G |  |  |

| A - Total Pool Length         | = 30'   |
|-------------------------------|---------|
| <b>B</b> - Total Pool Width   | = 15'   |
| C - Shallow End Length        | = 17'   |
| <b>D</b> - Front Slope Length | = 4' 6" |
| E - Hopper Length             | = 3' 6" |
| F - Back Slope Length         | = 3' 6" |

| บ -        | Front Slope Length | = 4' 6" |
|------------|--------------------|---------|
| E -        | Hopper Length      | = 3' 6" |
| F-         | Back Slope Length  | = 3' 6" |
| <b>G</b> - | Safety Ledge       | = 1' 6" |