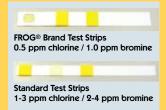

## FROG® Brand Test Strips for Pools and Spas

- Precise chlorine readings down to 0.25 ppm!
- You will see the mineral value of reducing chlorine use.
- Helps make Bac Pacs last longer!