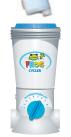

## **POOL FROG® MINERAL RESERVOIR**

• The POOL FROG® Cycler serves as a "water

treatment center" and controls the flow of water

**POOL FROG® CYCLER** 

through all FROG components.

- POOL FROG® will make you a believer in mineral pool care with water that feels incredibly soft so your skin stays silky smooth. Looking at your pool is like looking into a mirror because mineral water has a crystal clear shine.
- •And POOL FROG's mineral technology reduces chlorine use up to 50%\*. Simply replace every 6 months or one pool season and experience much less work, so you'll enjoy the look and feel of your pool.