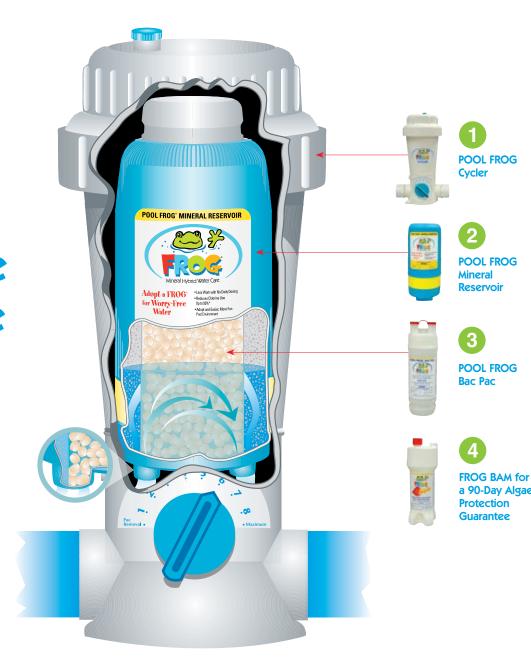

## POOL FROG® BAC PAC • A POOL FROG® Bac Pac is re

• POOL FROG® is the only mineral system with a pre-filled chlorine pac that meets the EPA requirements to lower previously approved safe chlorine levels by up to 50%\*.

## **POOL FROG® MINERAL RESERVOIR**

• The POOL FROG® Cycler serves as a "water

treatment center" and controls the flow of water

**POOL FROG® CYCLER** 

through all FROG components.

- POOL FROG® will make you a believer in mineral pool care with water that feels incredibly soft so your skin stays silky smooth. Looking at your pool is like looking into a mirror because mineral water has a crystal clear shine.
- •And POOL FROG's mineral technology reduces chlorine use up to 50%\*. Simply replace every 6 months or one pool season and experience much less work, so you'll enjoy the look and feel of your pool.

### **FROG BAM®**

• FROG BAM® is a 90-day algae preventative, that when distributed into the pool through the FROG® Cycler, guarantees your pool won't experience any algae hassles for 90 days!

<sup>\*</sup> Compared to the minimum EPA requirement of 1.0 ppm for a standard stabilized swimming pool.