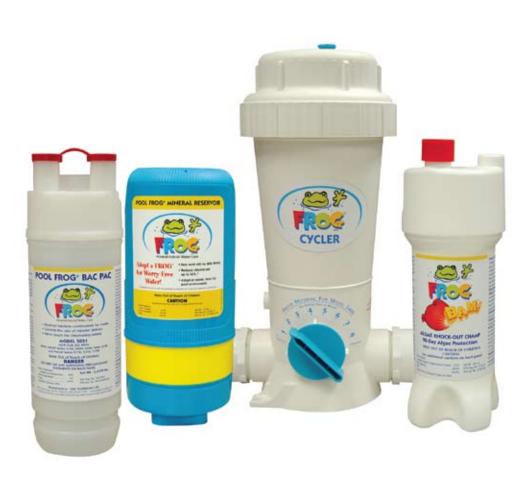

## The Complete Pool Care System

## POOL FROG® BAC PAC • A POOL FROG® Bac Pac is re

• POOL FROG® is the only mineral system with a pre-filled chlorine pac that meets the EPA requirements to lower previously approved safe chlorine levels by up to 50%\*.

## **POOL FROG® MINERAL RESERVOIR**

• The POOL FROG® Cycler serves as a "water

treatment center" and controls the flow of water

**POOL FROG® CYCLER** 

through all FROG components.

- POOL FROG® will make you a believer in mineral pool care with water that feels incredibly soft so your skin stays silky smooth. Looking at your pool is like looking into a mirror because mineral water has a crystal clear shine.
- •And POOL FROG's mineral technology reduces chlorine use up to 50%\*. Simply replace every 6 months or one pool season and experience much less work, so you'll enjoy the look and feel of your pool.

### **FROG BAM®**

• FROG BAM® is a 90-day algae preventative, that when distributed into the pool through the FROG® Cycler, guarantees your pool won't experience any algae hassles for 90 days!

<sup>\*</sup> Compared to the minimum EPA requirement of 1.0 ppm for a standard stabilized swimming pool.