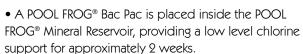

## POOL FROG® BAC PAC • A POOL FROG® Bac Pac is re

• POOL FROG® is the only mineral system with a pre-filled chlorine pac that meets the EPA requirements to lower previously approved safe chlorine levels by up to 50%\*.