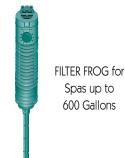

Mineral Disinfectant for In Ground Skimmers up to 25,000 Gallons

In-Line Mineral System Built In by the Spa Manufacturer for New Spas up to 600 Gallons

Floating Mineral System Floats in Any Spa up to 600 Gallons

Spas up to

600 Gallons

A FROG® for Every Spa