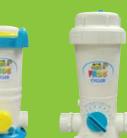

## **POOL FROG® MINERAL RESERVOIR**

• The POOL FROG® Cycler serves as a "water

treatment center" and controls the flow of water

**POOL FROG® CYCLER** 

through all FROG components.

- POOL FROG® will make you a believer in mineral pool care with water that feels incredibly soft so your skin stays silky smooth. Looking at your pool is like looking into a mirror because mineral water has a crystal clear shine.
- •And POOL FROG's mineral technology reduces chlorine use up to 50%\*. Simply replace every 6 months or one pool season and experience much less work, so you'll enjoy the look and feel of your pool.