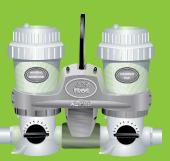

## **POOL FROG® MINERAL RESERVOIR**

• The POOL FROG® Cycler serves as a "water

treatment center" and controls the flow of water

**POOL FROG® CYCLER** 

through all FROG components.

- POOL FROG® will make you a believer in mineral pool care with water that feels incredibly soft so your skin stays silky smooth. Looking at your pool is like looking into a mirror because mineral water has a crystal clear shine.
- •And POOL FROG's mineral technology reduces chlorine use up to 50%\*. Simply replace every 6 months or one pool season and experience much less work, so you'll enjoy the look and feel of your pool.