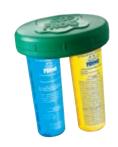

Mineral Disinfectant for In Ground Skimmers up to 25,000 Gallons

In-Line Mineral System Built In by the Spa Manufacturer for New Spas up to 600 Gallons

Floating Mineral System Floats in Any Spa up to 600 Gallons

Spas up to

600 Gallons

A FROG® for Every Spa