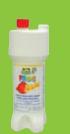

### **FROG BAM®**

• FROG BAM® is a 90-day algae preventative, that when distributed into the pool through the FROG® Cycler, guarantees your pool won't experience any algae hassles for 90 days!

<sup>\*</sup> Compared to the minimum EPA requirement of 1.0 ppm for a standard stabilized swimming pool.