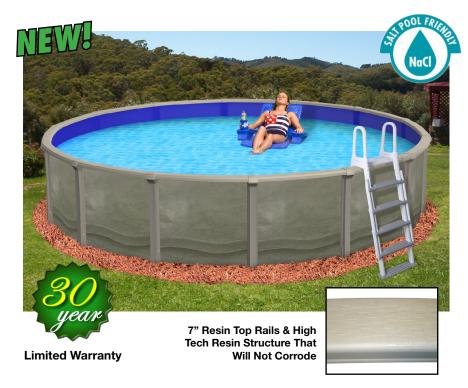

## **TRINITY PREMIUM QUALITY 52" RESIN POOL**

## TOP OF THE LINE 52" DEEP POOL FEATURES 100% CORROSION PROOF RESIN COMPONENTS FOR ENDLESS YEARS OF ENJOYMENT.

Elegant style combines with high-tech material and an extra strong steel wall to make the Trinity™ the finest above-ground 52" deep pool on the market today. Designed and manufactured by one of the world's leading pool manufacturers, this pool features their thickest (.46mm) steel wall with superior Star Galfin® galvanization to provide further rust protection. With all resin components, the Trinity™ is a notable improvement on the traditional pool with steel components. It incorporates unsurpassed beauty and strength in a corrosion-proof pool structure. If you want the ultimate in quality and style for your family, invest in Trinity's™ premium features:

**EASY INSTALLATION** - Invest in our premium Trinity™ pool this spring and get in on the family fun. Our pools come standard with a wide mouth skimmer, and return fitting. Pool comes with step-by-step instruction, making installation quick and hassle-free. The Trinity™ is backed by a 30-Year Limited Warranty. Available with a 52" wall in a variety of round and oval sizes to fit your backyard.